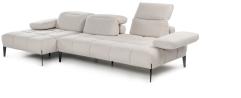

#### Designer: centro studi interno.

**Structure:** pinewood, multilayer, and plywood covered with ecological polyurethane foam covered with 100% polyester layer. Backrests and armrests rest on a metal mechanism\*.

#### Removability: not available

Sewing: covers feasible with contrast stitching in the colors available

**Mechanisms:** \* model equipped with backrests and armrests that can be manually adjusted, so that the seat depth can be increased by 42 cm and the seat width can be increased by 28 cm per armrest side. Armrests can be raised to any position. The total depth of the model with backrests positioned outward is 151 cm (192 cm on chaise long versions and 122 cm on version BS3). The overall dimension of the model with extended armrests increases by a maximum of 28 cm per armrest side. The model is also equipped with manually liftable headrests. The height of the model with lift-up headrests is 104 cm.