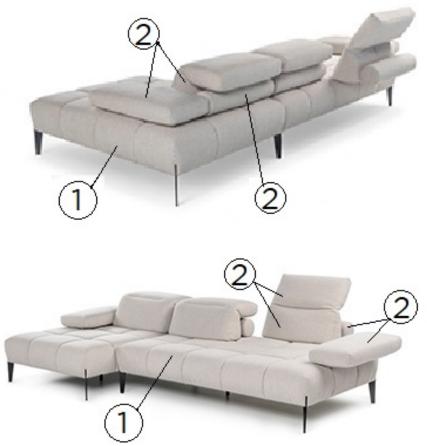

#### Designer: centro studi interno.

**Structure:** pinewood, multilayer, and plywood covered with ecological polyurethane foam covered with 100% polyester layer. Backrests and armrests rest on a metal mechanism\*.

#### Removability: not available

Sewing: covers feasible with contrast stitching in the colors available

**Mechanisms:** \* model equipped with backrests and armrests that can be manually adjusted, so that the seat depth can be increased by 42 cm and the seat width can be increased by 28 cm per armrest side. Armrests can be raised to any position. The total depth of the model with backrests positioned outward is 151 cm (192 cm on chaise long versions and 122 cm on version BS3). The overall dimension of the model with extended armrests increases by a maximum of 28 cm per armrest side. The model is also equipped with manually liftable headrests. The height of the model with lift-up headrests is 104 cm.