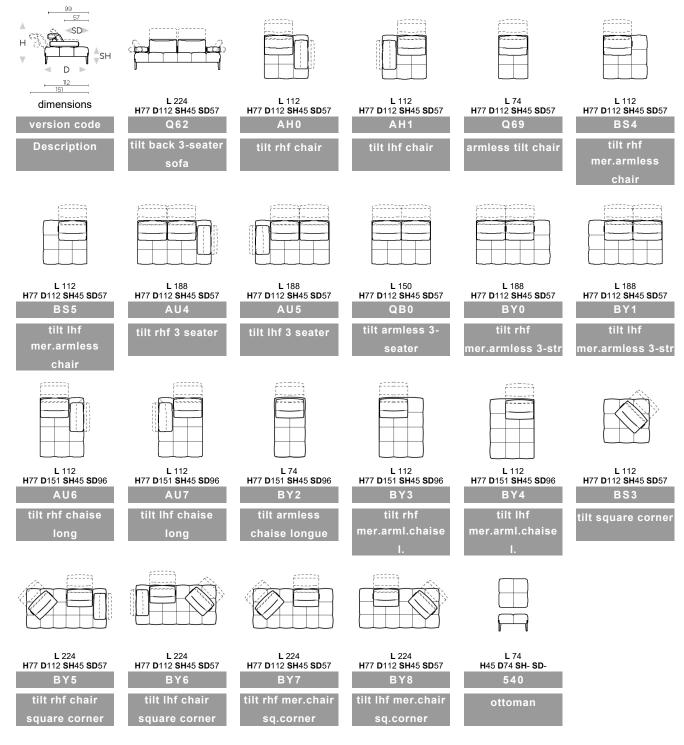

#### Removability: not available

Sewing: covers feasible with contrast stitching in the colors available

**Mechanisms:** \* model equipped with backrests and armrests that can be manually adjusted, so that the seat depth can be increased by 42 cm and the seat width can be increased by 28 cm per armrest side. Armrests can be raised to any position. The total depth of the model with backrests positioned outward is 151 cm (192 cm on chaise long versions and 122 cm on version BS3). The overall dimension of the model with extended armrests increases by a maximum of 28 cm per armrest side. The model is also equipped with manually liftable headrests. The height of the model with lift-up headrests is 104 cm.