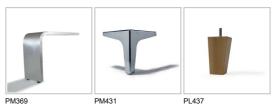

#### Removability: not available.

Sewing: leather coverings feasible with contrast stitching in the colors available; cuts and sewing vary on microfiber (or fabric) coverings.

Standard feet: PM369 satinized metal feet, h. 13 cm. Some versions may be equipped with hidden feet with a supporting structural function.

Optional feet: PM431 chromed and satinized metal feet, h. 13 cm, rosewood colored PL437 beechwood feet, h 13 cm, also available in black, cherry, dark walnut, light walnut, silver and natural.

./