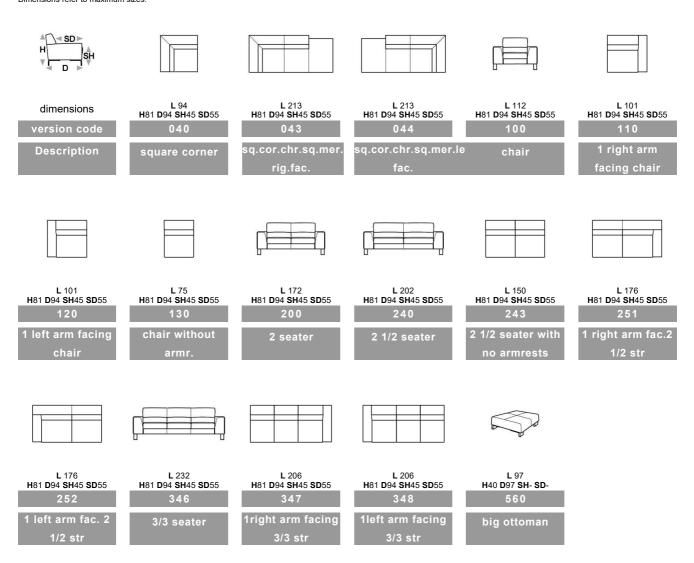

# simon. cal 216

L Length - H Height - D Depth - SH Seat Height - SD Seat Depth Dimensions refer to maximum sizes

fold following the dotted line